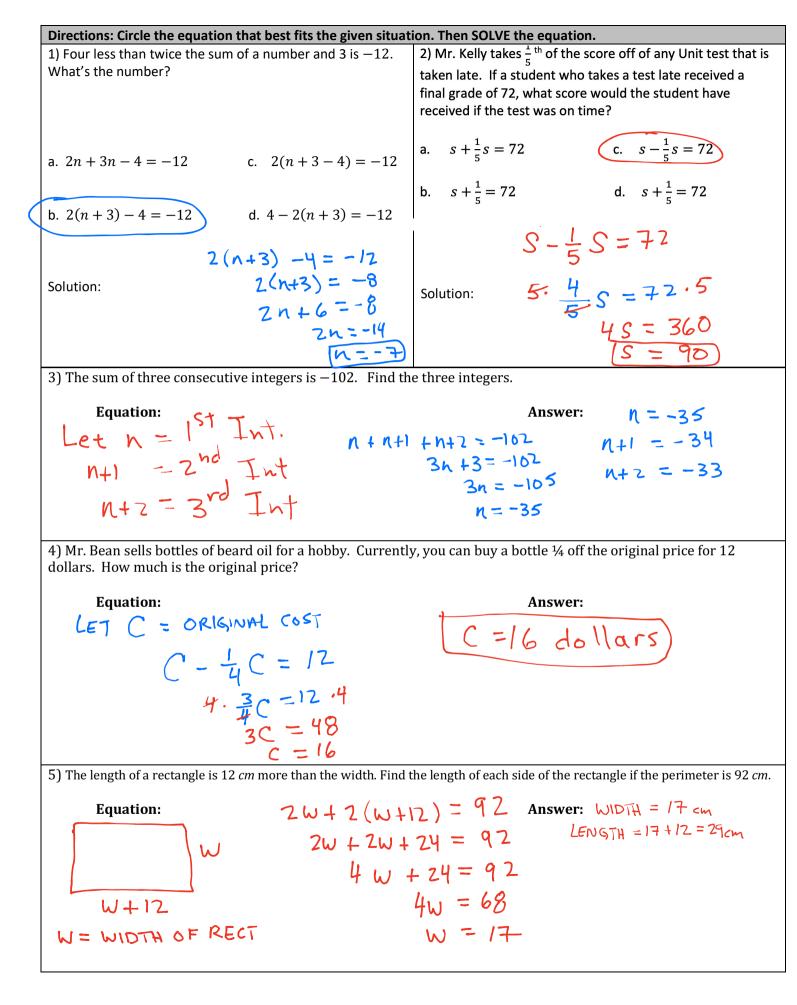

Name:\_\_\_\_\_

| Solve the following equations. SHOW ALL STEPS!!!!                                                                                                                                                                                                                                                                                                                                                                                                                                                                                                |                                                                                                                                                                                                                                                                                                                                                                                                                                                                                                                                                                                                                                                                                                                                                                                                                                                                                                                                                                                                                                                                                                                                                                                                                                                                                                                                                                                                                                                                                                                                                                                                                                                                                                                                                                                                                                                                                                                                                                                                                                                                                                                                |                                                                                                                                                                                                                                                                                                                                                                                                                                                                                                                                                                                                                                                                                                                                                                                                                                                                                                                                                                                                                                                                                                                                                                                                                                                                                                                                                                                                                                                                                                                                                                                                                                                                                                                                                                                                                                                                                                                                                                                                                                                                                                                                        |
|--------------------------------------------------------------------------------------------------------------------------------------------------------------------------------------------------------------------------------------------------------------------------------------------------------------------------------------------------------------------------------------------------------------------------------------------------------------------------------------------------------------------------------------------------|--------------------------------------------------------------------------------------------------------------------------------------------------------------------------------------------------------------------------------------------------------------------------------------------------------------------------------------------------------------------------------------------------------------------------------------------------------------------------------------------------------------------------------------------------------------------------------------------------------------------------------------------------------------------------------------------------------------------------------------------------------------------------------------------------------------------------------------------------------------------------------------------------------------------------------------------------------------------------------------------------------------------------------------------------------------------------------------------------------------------------------------------------------------------------------------------------------------------------------------------------------------------------------------------------------------------------------------------------------------------------------------------------------------------------------------------------------------------------------------------------------------------------------------------------------------------------------------------------------------------------------------------------------------------------------------------------------------------------------------------------------------------------------------------------------------------------------------------------------------------------------------------------------------------------------------------------------------------------------------------------------------------------------------------------------------------------------------------------------------------------------|----------------------------------------------------------------------------------------------------------------------------------------------------------------------------------------------------------------------------------------------------------------------------------------------------------------------------------------------------------------------------------------------------------------------------------------------------------------------------------------------------------------------------------------------------------------------------------------------------------------------------------------------------------------------------------------------------------------------------------------------------------------------------------------------------------------------------------------------------------------------------------------------------------------------------------------------------------------------------------------------------------------------------------------------------------------------------------------------------------------------------------------------------------------------------------------------------------------------------------------------------------------------------------------------------------------------------------------------------------------------------------------------------------------------------------------------------------------------------------------------------------------------------------------------------------------------------------------------------------------------------------------------------------------------------------------------------------------------------------------------------------------------------------------------------------------------------------------------------------------------------------------------------------------------------------------------------------------------------------------------------------------------------------------------------------------------------------------------------------------------------------------|
| $1^{5} \cdot \frac{2x}{x} = -32 \cdot 5$ $\frac{2x}{z} = -160$ $\frac{2}{z} = -80$                                                                                                                                                                                                                                                                                                                                                                                                                                                               | 2. $-8 = -15 + y$<br>+15 +15<br>7 = y                                                                                                                                                                                                                                                                                                                                                                                                                                                                                                                                                                                                                                                                                                                                                                                                                                                                                                                                                                                                                                                                                                                                                                                                                                                                                                                                                                                                                                                                                                                                                                                                                                                                                                                                                                                                                                                                                                                                                                                                                                                                                          | 3. $9h + 2 = -88$<br>$-72 \pm -2$<br>$9h \pm -90$<br>9 -90<br>9 - |
| 4. $10x - 3x + 1 = 29$<br>$7 \times + 1 = 29$<br>$7 \times -1$<br>7x = 28<br>7 = 7<br>$1 \times -1$<br>7x = 28<br>7 = 7                                                                                                                                                                                                                                                                                                                                                                                                                          | 5. $9 = m - 3 + 2m$<br>9 = 3m - 3'<br>+3 + 3<br>12 = 3m<br>3 - 3'<br>12 = 3m<br>3 - 3'<br>3 - 3'<br>12 = 3m<br>3 - 3'<br>3 | 6. $10 + 3x + 8 = 39$<br>3x + 18 + 39<br>-18 - 18<br>3x = 21<br>3x = 7                                                                                                                                                                                                                                                                                                                                                                                                                                                                                                                                                                                                                                                                                                                                                                                                                                                                                                                                                                                                                                                                                                                                                                                                                                                                                                                                                                                                                                                                                                                                                                                                                                                                                                                                                                                                                                                                                                                                                                                                                                                                 |
| 7. $3 + 2(n - 5) = 13$<br>3 + 2n - 10 = 13<br>2n - 7 = 13<br>47 + 7<br>2n = 20<br>2 = 2<br>n = 10                                                                                                                                                                                                                                                                                                                                                                                                                                                | 8. $44 = 4v + 3(5v + 2)$<br>44 = 4v + 15v + 6<br>44 = 19v + 6<br>-6 - 6<br>38 = 19v<br>19 - 19<br>$12 = \sqrt{-6}$                                                                                                                                                                                                                                                                                                                                                                                                                                                                                                                                                                                                                                                                                                                                                                                                                                                                                                                                                                                                                                                                                                                                                                                                                                                                                                                                                                                                                                                                                                                                                                                                                                                                                                                                                                                                                                                                                                                                                                                                             | 9. $-40 = 4(4p - 3) - 2p$<br>-40 = 16p - 12 - 2p<br>-40 = 14p - 12<br>+12<br>-28 = 14p<br>14<br>14<br>-2 = p                                                                                                                                                                                                                                                                                                                                                                                                                                                                                                                                                                                                                                                                                                                                                                                                                                                                                                                                                                                                                                                                                                                                                                                                                                                                                                                                                                                                                                                                                                                                                                                                                                                                                                                                                                                                                                                                                                                                                                                                                           |
| 10. $2.4p + 7(p-2) = -42.2$<br>2.4p + 7(p-2) = -42.2<br>9.4p - 14 = -42.2<br>9.4p - 14 = -42.2<br>9.4p - 14 = -42.2<br>9.4p = -28.2<br>9.4p = -3 | 11. $5 = \frac{1}{3}(d - 18) + 1$<br>$5 = \frac{1}{3}d - \frac{6}{1}$<br>$5 = \frac{1}{3}d - \frac{6}{1}$<br>$5 = \frac{1}{3}d - \frac{5}{1}$<br>$+5 = \frac{1}{5}d - \frac{5}{1}$<br>$\frac{1}{5} = \frac{1}{5}d - \frac{5}{3}$<br>$\frac{1}{30} = \frac{1}{3}d - \frac{3}{3}$                                                                                                                                                                                                                                                                                                                                                                                                                                                                                                                                                                                                                                                                                                                                                                                                                                                                                                                                                                                                                                                                                                                                                                                                                                                                                                                                                                                                                                                                                                                                                                                                                                                                                                                                                                                                                                                | 12. $4x - 2(x - 5) + 1 = 11$<br>4x - 2x + 10 + 1 = 11<br>2x + 11 = 11<br>-11 - 11<br>2x = 0<br>x = 0                                                                                                                                                                                                                                                                                                                                                                                                                                                                                                                                                                                                                                                                                                                                                                                                                                                                                                                                                                                                                                                                                                                                                                                                                                                                                                                                                                                                                                                                                                                                                                                                                                                                                                                                                                                                                                                                                                                                                                                                                                   |